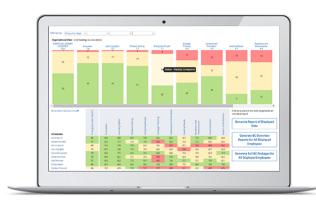

## **Behavioural Competency Analytics**

Behavioural Competency Analytics enables you to **build the behavioural competence that drives high performance.** It measures your employee's competency levels across **leadership**, **emotional intelligence**, **remote working**, and **collaboration**. You can even **map your own** organization's competencies and include them in the system. This data enables you to target development on both a group and an individual level. These **behaviours influence your ability to execute strategy.** 

- · Assess your organizational culture and discover risk areas
- Measure Senior and Emerging Leadership, Emotional Intelligence, Collaborative, Remote Worker and Remote Manager competencies from the Harrison library
- Incorporate your own custom behavioural competencies
- Develop competencies for individuals, teams, departments, and organizational level
- Gain insight into the specific set of behaviours that impact each competency
- Implement actionable development plans that provide guidance and generate enthusiasm