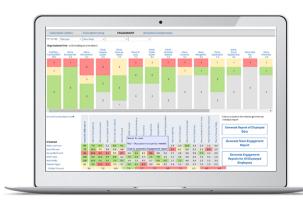

## **Engagement Analytics**

Engagement Analytics measures one's **employment expectations** and the degree to which they believe their expectations are **being fulfilled**. The Organizational View for Engagement bar chart shows **18 engagement factors** ranked from left to right, according to importance given by employees. A **traffic light colour scheme** allows you to view the degree to which each expectation is fulfilled.

The Individual View for Engagement allows you to easily identify areas of concern for each employee in the selected group.

- Retain top talent by understanding what is important to individuals and groups
- Make performance reviews comfortable and productive for everybody
- Create engagement strategies for all levels of the organization
- Develop leaders' capability to engage and retain top talent
- Generate detailed individual and team engagement reports
- · Track engagement year-by-year